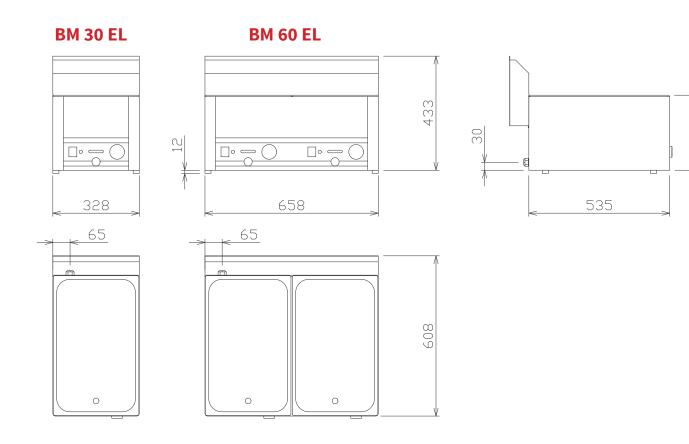

## Line 600 electric bain maries

All units are made of AISI 430 stainless steel with AISI 304 top plate. The base legs are durable and height adjustable. The construction solution enables a simple assembly with the option to place the line to the wall or as a free-standing cooking unit. All units 600 line include pressed top plate or basins with round internal angles and ergonomic front panels. All connection points are located on the device rear side.

- Basin size GN 1/1 with depth 163 mm for inserting GN 150 mm
- BM-30 EL one basin, BM-60 EL two basins
- Operating thermostat 30-90 °C
- External basin filling, i.e. no water supply.
- Simple control by means of one regulation knob
- The drain is placed in the front part, fitted with a safety device to prevent unwanted water drainage.
- Signalling of the heating elements with an indicator
- Drain 3/4
- The package includes also the fitting extension for simpler water drainage into the vessel
- Stainless chimney

BM 60 EL

| Index       | Model    | mm              | kg   | V / Hz      | kW     | GN              | ۰c      |
|-------------|----------|-----------------|------|-------------|--------|-----------------|---------|
| 100 530 300 | BM 30 EL | 330 x 600 x 290 | 12,9 | 230 / 50-60 | 1,5    | GN 1/1 - 150    | 30 - 90 |
| 102 530 600 | BM 60 EL | 660 x 600 x 290 | 22,8 | 230 / 50-60 | 2x 1,5 | 2x GN 1/1 - 150 | 30 - 90 |