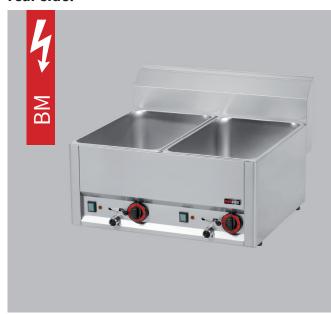

## Line 600 electric bain maries

All units are made of AISI 430 stainless steel with AISI 304 top plate. The base legs are durable and height adjustable. The construction solution enables a simple assembly with the option to place the line to the wall or as a free-standing cooking unit. All units 600 line include pressed top plate or basins with round internal angles and ergonomic front panels. All connection points are located on the device rear side.

- Basin size GN 1/1 with depth 163 mm for inserting GN 150 mm
- BM-30 EL one basin, BM-60 EL two basins
- Operating thermostat 30-90 °C
- External basin filling, i.e. no water supply.
- Simple control by means of one regulation knob
- The drain is placed in the front part, fitted with a safety device to prevent unwanted water drainage.
- Signalling of the heating elements with an indicator
- Drain 3/4
- The package includes also the fitting extension for simpler water drainage into the vessel
- Stainless chimney

BM 60 EL

| Index       | Model    | mm              | kg   | V / Hz      | kW     | GN              | ۰c      |
|-------------|----------|-----------------|------|-------------|--------|-----------------|---------|
| 100 530 300 | BM 30 EL | 330 x 600 x 290 | 12,9 | 230 / 50-60 | 1,5    | GN 1/1 - 150    | 30 - 90 |
| 102 530 600 | BM 60 EL | 660 x 600 x 290 | 22,8 | 230 / 50-60 | 2x 1,5 | 2x GN 1/1 - 150 | 30 - 90 |