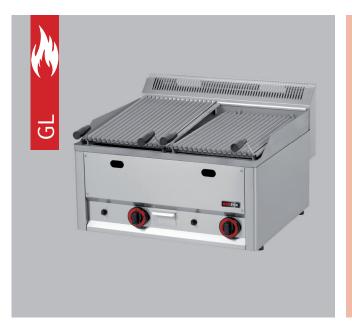

## Line 600 gas lava stone grills

All units are made of AISI 430 stainless steel. The base legs are durable and height adjustable. The construction solution enables a simple assembly with the option to place the line to the wall or as a free-standing cooking unit. All units 600 line include pressed top plate or basins with round internal angles and ergonomic front panels. All connection points are located on the device rear side.

- Selection of modules of 330, 660 mm width
- Two types of burners with output 4 kW and 6,5 kW
- GLS burner is removable, GL is foxed in the burner chamber
- The selection of grid for meat or fish
- Grid material AISI 304
- 660 mm module contains 2 independent burners
- Plate rim (space coverage) is welded on both sides which Guarantees better hygienic conditions
- Fat drawer with 1 litre volume
- Control only with the regulation knob. The burner ignition is provided by integrated piezo lighter
- Safety element thermocouple
- Delivered with 5 kg lava stones for module 330 mm and 10 kg stones for module 660 mm
- Gas supply G  $^{1\!\!/_2\!\!\prime}$
- Stainless chimney