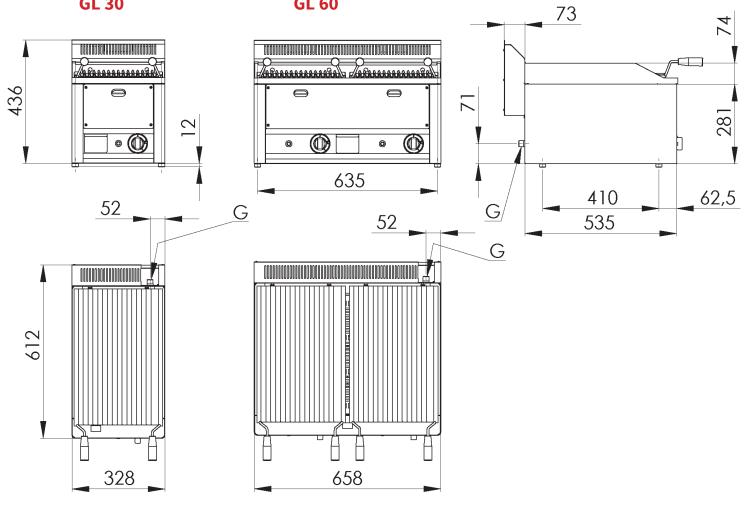

tion knob. The burner ignition is provided by integrated piezo lighter
- Safety element thermocouple
- Delivered with 5 kg lava stones for module 330 mm and 10 kg stones for module 660 mm
- Gas supply G  $^{1\!\!/_2\!\!\prime}$
- Stainless chimney



| Index                      | Model                 | mm              | kg           | kW                 | Grid         |
|----------------------------|-----------------------|-----------------|--------------|--------------------|--------------|
| 103 530 300<br>103 530 310 | GL 30 GL<br>GL 30 GLS | 330 x 600 x 290 | 18,8<br>20,6 | 4<br>6,5           | 483 x 312    |
| 103 530 600<br>103 530 610 | GL 60 GL<br>GL 60 GLS | 660 x 600 x 290 | 32<br>36,7   | 4 + 4<br>6,5 + 6,5 | 2x 483 x 312 |



## gas lava stone grills

**GL 30** 

**GL 60** 



G – Gas

2