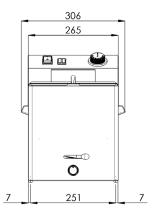

VT 07 E

VT 07 E/

| Index       | Model       | mm              | kg  | V / Hz      | kW  | Baskets                      | ∘ C      |
|-------------|-------------|-----------------|-----|-------------|-----|------------------------------|----------|
| 102 600 100 | VT 07 E     | 270 x 420 x 370 | 7,5 | 230 / 50-60 | 3,4 | 1x 210 x 235 or 3x 138 x 100 | 30 - 110 |
| 102 600 110 | VT 07 E / V | 270 x 420 x 370 | 8,7 | 230 / 50-60 | 3,4 | 1x 210 x 235 or 3x 138 x 100 | 30 - 110 |