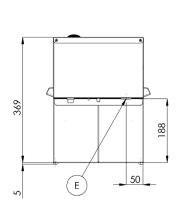

VT 07 E

VT 07 E/

| Index       | Model       | mm              | kg  | V / Hz      | kW  | Baskets                      | ∘ C      |
|-------------|-------------|-----------------|-----|-------------|-----|------------------------------|----------|
| 102 600 100 | VT 07 E     | 270 x 420 x 370 | 7,5 | 230 / 50-60 | 3,4 | 1x 210 x 235 or 3x 138 x 100 | 30 - 110 |
| 102 600 110 | VT 07 E / V | 270 x 420 x 370 | 8,7 | 230 / 50-60 | 3,4 | 1x 210 x 235 or 3x 138 x 100 | 30 - 110 |