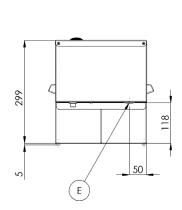

VT 07 E

VT 07 E/

| Index       | Model       | mm              | kg  | V / Hz      | kW  | Baskets                      | ∘ C      |
|-------------|-------------|-----------------|-----|-------------|-----|------------------------------|----------|
| 102 600 100 | VT 07 E     | 270 x 420 x 370 | 7,5 | 230 / 50-60 | 3,4 | 1x 210 x 235 or 3x 138 x 100 | 30 - 110 |
| 102 600 110 | VT 07 E / V | 270 x 420 x 370 | 8,7 | 230 / 50-60 | 3,4 | 1x 210 x 235 or 3x 138 x 100 | 30 - 110 |