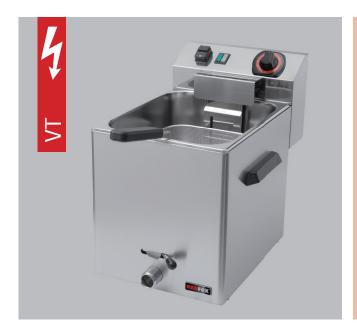

- External basin filling.
- Simple control by means of one regulation knob
- The drain is placed in the front part, fitted with a safety device to prevent unwanted water drainage.
- Signalling of the heating elements with an indicator
- Drain 3/4
- VT 07 E/V The package includes also the fitting extension for simpler water drainage into the vessel
- GN ½ 200 mm
- Basin volume 8 liters
- The boilers include the safety thermostat
- Safety thermostat: 130 °C
- Operation thermostat: 30-110 °C

VT 07 E

VT 07 E/

| Index       | Model       | mm              | kg  | V / Hz      | kW  | Baskets                      | ∘ C      |
|-------------|-------------|-----------------|-----|-------------|-----|------------------------------|----------|
| 102 600 100 | VT 07 E     | 270 x 420 x 370 | 7,5 | 230 / 50-60 | 3,4 | 1x 210 x 235 or 3x 138 x 100 | 30 - 110 |
| 102 600 110 | VT 07 E / V | 270 x 420 x 370 | 8,7 | 230 / 50-60 | 3,4 | 1x 210 x 235 or 3x 138 x 100 | 30 - 110 |

#### **VT 07**