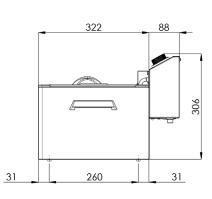

VT 07 E

VT 07 E/

| Index       | Model       | mm              | kg  | V / Hz      | kW  | Baskets                      | ∘ C      |
|-------------|-------------|-----------------|-----|-------------|-----|------------------------------|----------|
| 102 600 100 | VT 07 E     | 270 x 420 x 370 | 7,5 | 230 / 50-60 | 3,4 | 1x 210 x 235 or 3x 138 x 100 | 30 - 110 |
| 102 600 110 | VT 07 E / V | 270 x 420 x 370 | 8,7 | 230 / 50-60 | 3,4 | 1x 210 x 235 or 3x 138 x 100 | 30 - 110 |