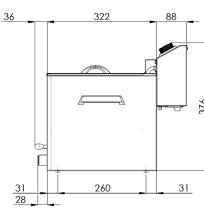

VT 07 E

VT 07 E/

| Index       | Model       | mm              | kg  | V / Hz      | kW  | Baskets                      | ∘ C      |
|-------------|-------------|-----------------|-----|-------------|-----|------------------------------|----------|
| 102 600 100 | VT 07 E     | 270 x 420 x 370 | 7,5 | 230 / 50-60 | 3,4 | 1x 210 x 235 or 3x 138 x 100 | 30 - 110 |
| 102 600 110 | VT 07 E / V | 270 x 420 x 370 | 8,7 | 230 / 50-60 | 3,4 | 1x 210 x 235 or 3x 138 x 100 | 30 - 110 |