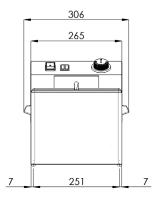

VT 07 E

VT 07 E/

| Index       | Model       | mm              | kg  | V / Hz      | kW  | Baskets                      | ∘ C      |
|-------------|-------------|-----------------|-----|-------------|-----|------------------------------|----------|
| 102 600 100 | VT 07 E     | 270 x 420 x 370 | 7,5 | 230 / 50-60 | 3,4 | 1x 210 x 235 or 3x 138 x 100 | 30 - 110 |
| 102 600 110 | VT 07 E / V | 270 x 420 x 370 | 8,7 | 230 / 50-60 | 3,4 | 1x 210 x 235 or 3x 138 x 100 | 30 - 110 |